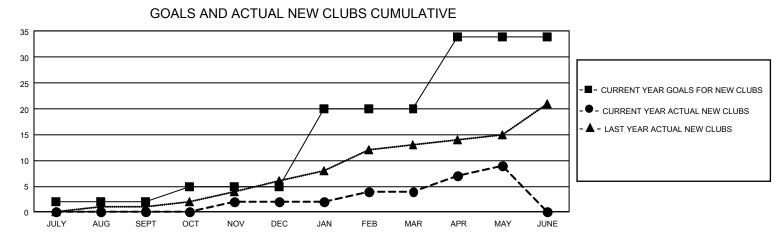

## GAT MONTHLY MEMBERSHIP PROGRESS REPORT

GMT Constitutional Area 4, Group E

REPORT DOES NOT INCLUDE CLUBS IN UNDISTRICTED AREAS.

| Clubs                 |               |           |               | Members               |                          |                         |                                                    |
|-----------------------|---------------|-----------|---------------|-----------------------|--------------------------|-------------------------|----------------------------------------------------|
| RESULTS FOR 2022-2023 |               |           |               | RESULTS FOR 2022-2023 |                          |                         |                                                    |
| QUARTER               | NEW CLUB GOAL | NEW CLUBS | DROPPED CLUBS | QUARTER               | EMBER GROWTH NET<br>GOAL | MEMBER GROWTH<br>ACTUAL | DROPPED MEMBERS<br>ACTUAL (including<br>transfers) |
| JULY/AUG/SEPT         | 6             | 0         | 26            | JULY/AUG/SEPT         | 309                      | 440                     | 602                                                |
| OCT/NOV/DEC           | 9             | 2         | 9             | OCT/NOV/DEC           | 367                      | 676                     | 1,195                                              |
| JAN/FEB/MAR           | 45            | 2         | 14            | JAN/FEB/MAR           | 437                      | 947                     | 669                                                |
| APR/MAY/JUNE          | 42            | 5         | 2             | APR/MAY/JUNE          | 450                      | 606                     | 471                                                |