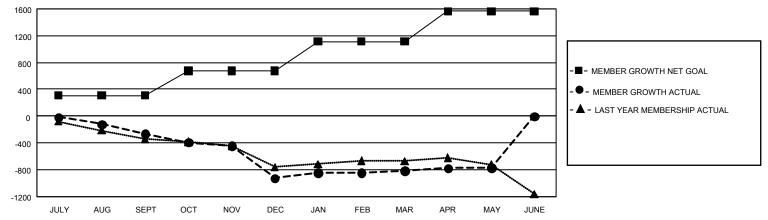

## GAT MONTHLY MEMBERSHIP PROGRESS REPORT

GMT Constitutional Area 4, Group E

REPORT DOES NOT INCLUDE CLUBS IN UNDISTRICTED AREAS.

| Clubs                 |               |           |               | Members               |                          |                         |                                                    |
|-----------------------|---------------|-----------|---------------|-----------------------|--------------------------|-------------------------|----------------------------------------------------|
| RESULTS FOR 2022-2023 |               |           |               | RESULTS FOR 2022-2023 |                          |                         |                                                    |
| QUARTER               | NEW CLUB GOAL | NEW CLUBS | DROPPED CLUBS | QUARTER               | EMBER GROWTH NET<br>GOAL | MEMBER GROWTH<br>ACTUAL | DROPPED MEMBERS<br>ACTUAL (including<br>transfers) |
| JULY/AUG/SEPT         | 6             | 0         | 26            | JULY/AUG/SEPT         | 309                      | 440                     | 602                                                |
| OCT/NOV/DEC           | 9             | 2         | 9             | OCT/NOV/DEC           | 367                      | 676                     | 1,195                                              |
| JAN/FEB/MAR           | 45            | 2         | 14            | JAN/FEB/MAR           | 437                      | 947                     | 669                                                |
| APR/MAY/JUNE          | 42            | 5         | 2             | APR/MAY/JUNE          | 450                      | 606                     | 471                                                |